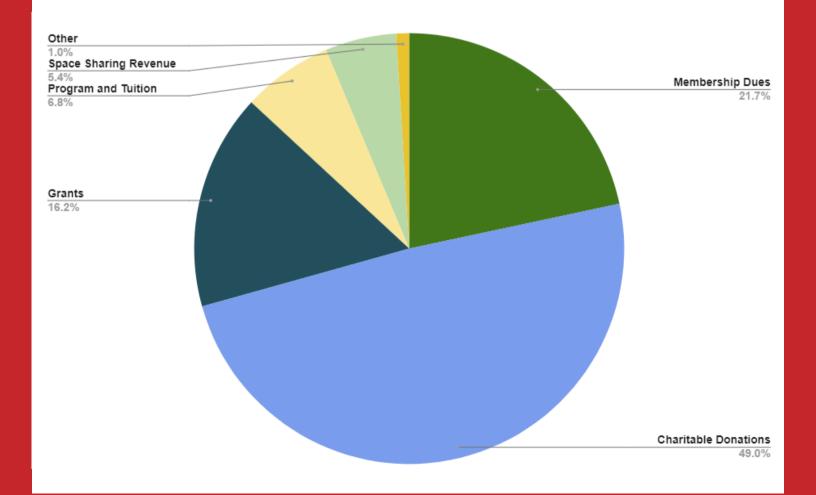

#### Revenue

| Total Revenue         | \$4,189,820 |
|-----------------------|-------------|
| Other                 | \$40,400    |
| Space Sharing Revenue | \$224,268   |
| Program and Tuition   | \$285,187   |
| Grants                | \$678,880   |
| Charitable Donations  | \$2,053,738 |
| Membership Dues       | \$907,347   |

#### **Revenue Breakdown**