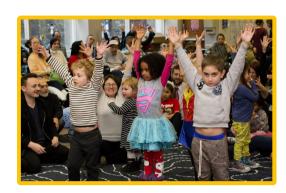

# We returned to gathering onsite for services while continuing to welcome those joining online from around the world.

Through 52 Shabbatot, our weekly oasis in time, we joined together for contemplative prayer, joyous music and dance, & deep wisdom.

## We celebrated holidays together with davenning, music, Torah learning, and joy.